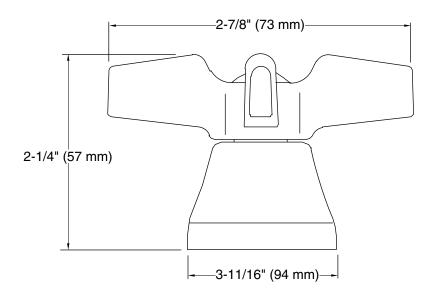

# Triton® Cross Handles for Centerset Base Faucet K-16010-3

#### **Features**

- Cross handles are ADA-compliant.
- Required to complete Triton centerset lavatory and Triton kitchen sink with escutcheon faucets.
- Supplied with both Polished Chrome and vandal-resistant red and blue index buttons for your convenience.

#### Material

Solid-brass construction for durability and reliability.

#### **Recommended Products/Accessories**

K-23723 Faucet cleaner



**ADA** 

#### Codes/Standards

ASME A112.18.1/CSA B125.1 ADA ICC/ANSI A117.1

## **KOHLER® Faucet Lifetime Limited Warranty**

See website for detailed warranty information.

#### Available Colors/Finishes

Color tiles intended for reference only.

**Color Code Description** 

CP Polished Chrome







### **Technical Information**

All product dimensions are nominal.

#### **Notes**

Install this product according to the installation guide.

ADA compliant when installed to the specific requirements of these regulations.